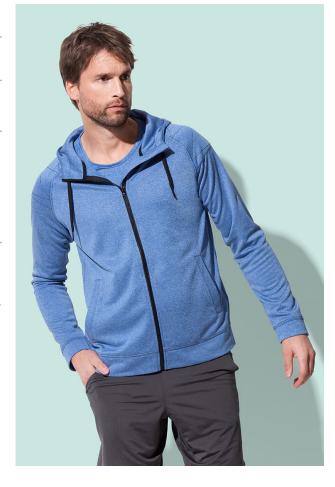

## ST5830

## PERFORMANCE JACKET

Hooded jacket for men

100% ACTIVE-DRY° polyester; melange

S-2XL  $\mid$  240 g/m<sup>2</sup>  $\mid$  Normal Fit  $\mid$  10 / carton

## Special features

ACTIVE-DRY°: quick-drying, moisture-wicking and breathable material, brushed inside, shoulder applications with decorative stitches, double fabric scuba hood with centre panel, metal eyelets for drawcord (nickel-free), wide drawcord in contrast colour, seams in contrast fabric cuffs and waistband, contrast neck tape, side seams, small size label in the collar, care label in the side seam, washable at 40°C