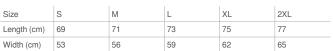

## ST5830

## PERFORMANCE JACKET

Hooded jacket for men



100% ACTIVE-DRY° polyester; melange

S-2XL  $\mid$  240 g/m<sup>2</sup>  $\mid$  Normal Fit  $\mid$  10 / carton









## Special features





ACTIVE-DRY°: quick-drying, moisture-wicking and breathable material, brushed inside, shoulder applications with decorative stitches, double fabric scuba hood with centre panel, metal eyelets for drawcord (nickel-free), wide drawcord in contrast colour, seams in contrast fabric cuffs and waistband, contrast neck tape, side seams, small size label in the collar, care label in the side seam, washable at 40°C









The stated sizes above are subject to standard tolerances.

## Counterparts:



ST5930 Performance Jacket

**OEKO-TEX**® STANDARD 100 0202010 Centexbel