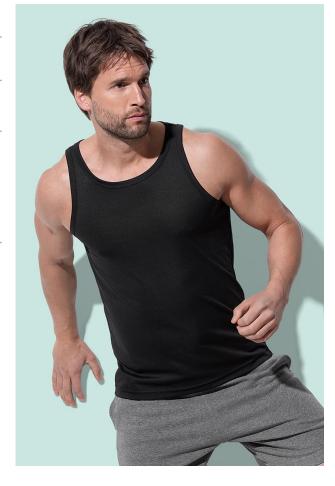

## **SPORTS TOP**

Sleeveless shirt for men

100% ACTIVE-DRY° polyester; interlock

S-2XL  $\mid$  140 g/m<sup>2</sup>  $\mid$  Body Fit  $\mid$  24 / carton

**≅ ≥ 0 ≥ 0** 

## Special features

ACTIVE-DRY°: quick-drying, moisture-wicking and breathable material, smooth and sleek fabric, small reflecting ACTIVE-DRY° logo on the back, neck drop and armholes with binding, side seams, small size label in the collar, care label in the side seam, washable at 40°C