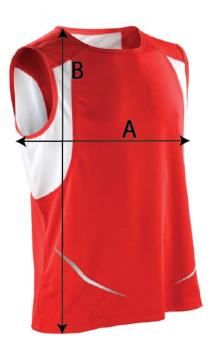

## S186X UNISEX ATHLETIC VEST

## Measures in Cms

| medealed in onle                  |                                                          |      |      |      |      |      |            |
|-----------------------------------|----------------------------------------------------------|------|------|------|------|------|------------|
| TO FIT<br>APPROX<br>CHEST<br>SIZE | SIZE                                                     | S    | М    | L    | XL   | 2XL  | TOL<br>+/- |
|                                   | UK                                                       | 38   | 41   | 44   | 47   | 50   |            |
|                                   | EURO                                                     | 48   | 50   | 54   | 56   | 60   |            |
| А                                 | 1/2 CHEST MEASURE<br>ACROSS AT ARMHOLE -<br>LAY OUT FLAT | 52.0 | 54.0 | 56.0 | 58.0 | 60.0 | 1.0        |
| В                                 | FRONT LENGTH TAKEN<br>FROM HIGH NECK<br>POINT TO HEM     | 68.0 | 70.0 | 72.0 | 74.0 | 76.0 | 1.0        |
| С                                 | SHOULDER LENGTH -<br>INC. BINDING TRIM                   | 9.0  | 9.5  | 10.0 | 10.5 | 11.0 | 1.0        |