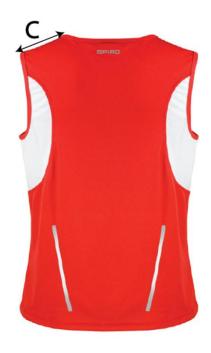

## S186X UNISEX ATHLETIC VEST

## Measures in Cms

| medealed in onle                  |                                                          |      |      |      |      |      |            |
|-----------------------------------|----------------------------------------------------------|------|------|------|------|------|------------|
| TO FIT<br>APPROX<br>CHEST<br>SIZE | SIZE                                                     | S    | М    | L    | XL   | 2XL  | TOL<br>+/- |
|                                   | UK                                                       | 38   | 41   | 44   | 47   | 50   |            |
|                                   | EURO                                                     | 48   | 50   | 54   | 56   | 60   |            |
| А                                 | 1/2 CHEST MEASURE<br>ACROSS AT ARMHOLE -<br>LAY OUT FLAT | 52.0 | 54.0 | 56.0 | 58.0 | 60.0 | 1.0        |
| В                                 | FRONT LENGTH TAKEN<br>FROM HIGH NECK<br>POINT TO HEM     | 68.0 | 70.0 | 72.0 | 74.0 | 76.0 | 1.0        |
| С                                 | SHOULDER LENGTH -<br>INC. BINDING TRIM                   | 9.0  | 9.5  | 10.0 | 10.5 | 11.0 | 1.0        |