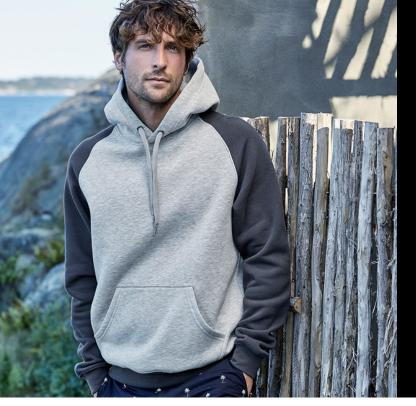

## TWO-TONE HOODED SWEATSHIRT

*Style 5432* 

Two coloured version of our best selling hooded sweatshirt. The two coloured hooded sweatshirt is the perfect choice for a sporty look with a casual feeling. The Sweatshirt is made of long fiber Egyptian cotton and the 3 thread fabric gives the sweatshirt a unique smooth and soft surface.

## **SPECIFICATIONS**

HEAT/DK.GR

HEAT/NAVY

Quality ribs with lycra  $\,//\,$  Large front pocket  $\,//\,$  Brushed inside  $\,//\,$  Double stitched

310-320 gsm.

70% ringspun cotton/30% polyester

S-3XL

10/1 pcs.