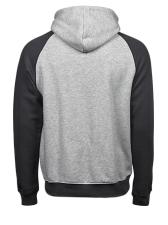

## TWO-TONE HOODED SWEATSHIRT

*Style 5432* 

Two coloured version of our best selling hooded sweatshirt. The two coloured hooded sweatshirt is the perfect choice for a sporty look with a casual feeling. The Sweatshirt is made of long fiber Egyptian cotton and the 3 thread fabric gives the sweatshirt a unique smooth and soft surface.

## **SPECIFICATIONS**

HEAT/DK.GR

HEAT/NAVY

Quality ribs with lycra  $\,//\,$  Large front pocket  $\,//\,$  Brushed inside  $\,//\,$  Double stitched

310-320 gsm.

70% ringspun cotton/30% polyester

S-3XL

10/1 pcs.