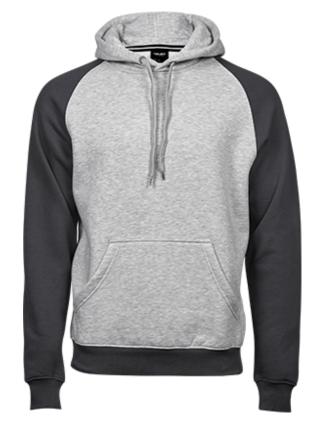

## TWO-TONE HOODED SWEATSHIRT

*Style 5432* 

Two coloured version of our best selling hooded sweatshirt. The two coloured hooded sweatshirt is the perfect choice for a sporty look with a casual feeling. The Sweatshirt is made of long fiber Egyptian cotton and the 3 thread fabric gives the sweatshirt a unique smooth and soft surface.

## **SPECIFICATIONS**

HEAT/DK.GR

HEAT/NAVY

Quality ribs with lycra  $\,//\,$  Large front pocket  $\,//\,$  Brushed inside  $\,//\,$  Double stitched

310-320 gsm.

70% ringspun cotton/30% polyester

S-3XL

10/1 pcs.